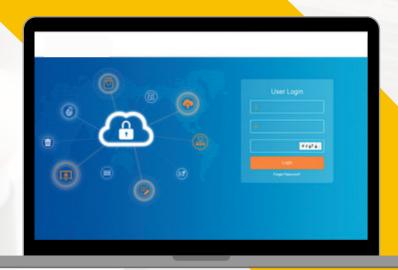

# MDM

# MANAGE YOUR DEVICES IN ANYTIME AND ANYWHERE

Device Google Maps Targeting

Device Management

Remote Lock Device

Geofence

Message Notification

App Silent Push

App Silent Uninstall

Application Whitelist

Firmware OTA Upgrade

Member Management

MDM (Mobile Device Management) is an innovative platform to offer customers valueadded service, such as terminal monitoring, application management, data service, location map, reporting, etc.