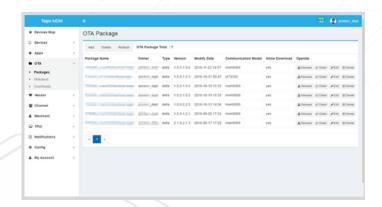

Application Whitelist

Firmware OTA Upgrade

Member Management

MDM (Mobile Device Management) is an innovative platform to offer customers valueadded service, such as terminal monitoring, application management, data service, location map, reporting, etc.