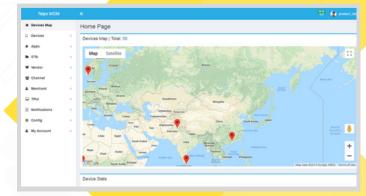

## MOBILE DEVICES MANAGEMENT

Terminal map, information maintenance, data transmission, batch processing.