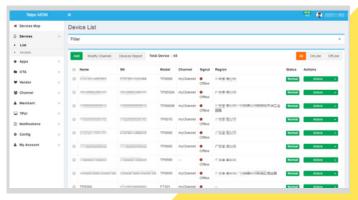

## MOBILE DEVICES MANAGEMENT

Terminal map, information maintenance, data transmission, batch processing.