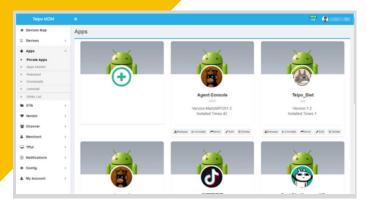

# MDM

# MANAGE YOUR DEVICES IN ANYTIME AND ANYWHERE





Device Google Maps Targeting



Device Management



Remote Lock Device



Geofence



Message Notification



App Silent Push



App Silent Uninstall



Application Whitelist



Firmware OTA Upgrade



Member Management

MDM (Mobile Device Management) is an innovative platform to offer customers valueadded service, such as terminal monitoring, application management, data service, location map, reporting, etc.

#### APPLICATION MANAGEMENT

Add/upgrade/delete application (app market).

## MOBILE DEVICES MANAGEMENT

Terminal map, information maintenance, data transmission, batch processing.

#### VALUE ADDED SERVICES

Statistical report, notification service, access control, etc.

## **Specification**



**App Management** 



Device Management



**OTA Packages** 



Devices Map

**Sole Distributor:**